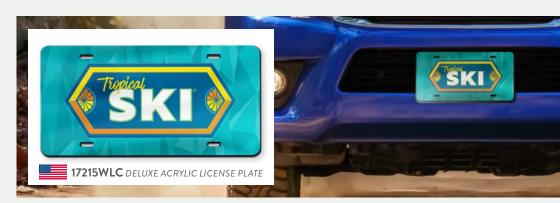

It only takes a minute to boost your business.

## License Plates ? Frames

- More than 278 million registered vehicles in the US\*
- High quality Plates & Frames
- NO SETUP CHARGE!

## COLORED METAL LICENSE PLATE FRAMES



MASTER THE WATER





Gnewcolors available!

17600-CSS 6.25" X 12.25"
PRINTED ON WHITE W/ LASER ACCENTS
SMALL OVER SMALL DECORATION
COLORED METAL FRAME

14 colors to choose from! Red, Dark Red, Orange, Gold, Yellow, Tan, Dark Green, Green, Light Blue, Royal Blue, Navy, Purple, Gray, White











FOR FULL PRODUCT SPECS, CLICK ON PRODUCT.

\*Source Forbes Advisor ASI 66390 PPAI 113767 UPIC: LARLU SAGE 56290