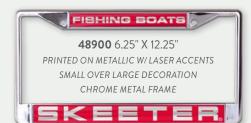

It only takes a minute to boost your business.

## License Plates ? Frames

- More than 278 million registered vehicles in the US\*
- High quality Plates & Frames
- NO SETUP CHARGE!

## COLORED METAL LICENSE PLATE FRAMES



MASTER THE WATER





Gnewcolors available!

17600-CSS 6.25" X 12.25"
PRINTED ON WHITE W/ LASER ACCENTS
SMALL OVER SMALL DECORATION
COLORED METAL FRAME

14 colors to choose from! Red, Dark Red, Orange, Gold, Yellow, Tan, Dark Green, Green, Light Blue, Royal Blue, Navy, Purple, Gray, White











FOR FULL PRODUCT SPECS, CLICK ON PRODUCT.

\*Source Forbes Advisor ASI 66390 PPAI 113767 UPIC: LARLU SAGE 56290