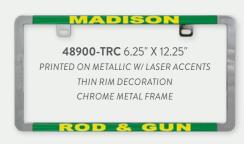

It only takes a minute to boost your business.

## License Plates ? Frames

- More than 278 million registered vehicles in the US\*
- High quality Plates & Frames
- NO SETUP CHARGE!

## COLORED METAL LICENSE PLATE FRAMES



MASTER THE WATER





Gnewcolors available!

17600-CSS 6.25" X 12.25"
PRINTED ON WHITE W/ LASER ACCENTS
SMALL OVER SMALL DECORATION
COLORED METAL FRAME

14 colors to choose from! Red, Dark Red, Orange, Gold, Yellow, Tan, Dark Green, Green, Light Blue, Royal Blue, Navy, Purple, Gray, White











FOR FULL PRODUCT SPECS, CLICK ON PRODUCT.

\*Source Forbes Advisor ASI 66390 PPAI 113767 UPIC: LARLU SAGE 56290