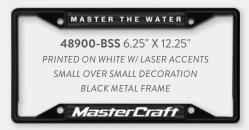

It only takes a minute to boost your business.

## License Plates ? Frames

- More than 278 million registered vehicles in the US\*
- High quality Plates & Frames
- NO SETUP CHARGE!

## COLORED METAL LICENSE PLATE FRAMES



MASTER THE WATER





Gnewcolors available!

17600-CSS 6.25" X 12.25"
PRINTED ON WHITE W/ LASER ACCENTS
SMALL OVER SMALL DECORATION
COLORED METAL FRAME

14 colors to choose from! Red, Dark Red, Orange, Gold, Yellow, Tan, Dark Green, Green, Light Blue, Royal Blue, Navy, Purple, Gray, White











FOR FULL PRODUCT SPECS, CLICK ON PRODUCT.

\*Source Forbes Advisor ASI 66390 PPAI 113767 UPIC: LARLU SAGE 56290