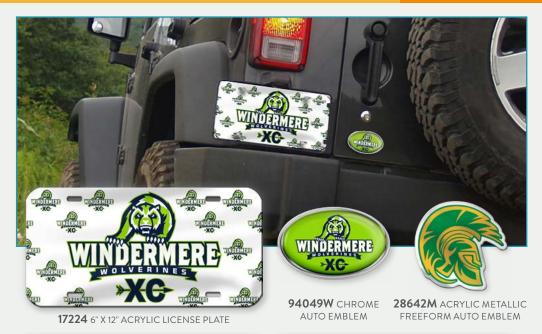

## Automotive

- Accessorize your ride with key rings, decals, auto emblems, license plates, and license plate frames.
- Show support for your favorite brand, team, or corporate affiliation.
- Our new colored license plate frames give you 9 colors to choose from to make your brand stand out!