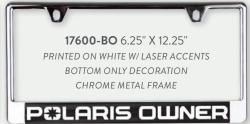

## MASTER THE WATER

NEW

17600-CSS 6.25" X 12.25" PRINTED ON WHITE W/ LASER ACCENTS SMALL OVER SMALL DECORATION COLORED METAL FRAME

MasterCraft

9 colors to choose from!

Red, Dark Red, Orange, Green, Blue, Navy, Purple, Black, White