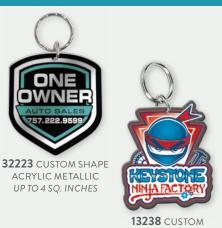

It only takes a minute to boost your business.

## Automotive

- Accessorize your ride with key rings, decals, auto emblems, license plates, and license plate frames.
- Show support for your favorite brand, team, or corporate affiliation.
- Our new colored license plate frames give you 9 colors to choose from to make your brand stand out!







13238 CUSTOM SHAPE ACRYLIC UP TO 4 SQ. INCHES

## MASTER THE WATER

NEW

17600-CSS 6.25" X 12.25" PRINTED ON WHITE W/ LASER ACCENTS SMALL OVER SMALL DECORATION COLORED METAL FRAME

MasterCraft

9 colors to choose from!

Red, Dark Red, Orange, Green, Blue, Navy, Purple, Black, White









FOR FULL PRODUCT SPECS, CLICK ON PRODUCT.